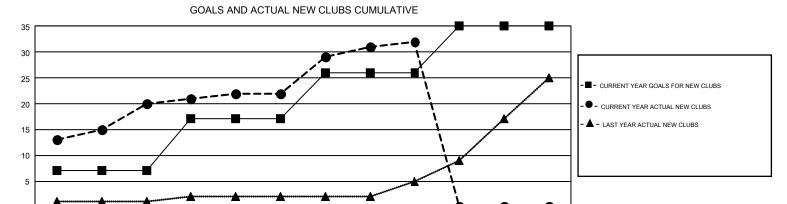

## GMT Constitutional Area 6-Afr, Group I

GMT: BASSEY EDEM

JULY

AUG

SEPT

OCT

REPORT DOES NOT INCLUDE CLUBS IN UNDISTRICTED AREAS.

| Clubs                 |               |           |               | Members               |                           |                         |                                                    |  |
|-----------------------|---------------|-----------|---------------|-----------------------|---------------------------|-------------------------|----------------------------------------------------|--|
| RESULTS FOR 2018-2019 |               |           |               | RESULTS FOR 2018-2019 |                           |                         |                                                    |  |
| QUARTER               | NEW CLUB GOAL | NEW CLUBS | DROPPED CLUBS | QUARTER               | MEMBER GROWTH NET<br>GOAL | MEMBER GROWTH<br>ACTUAL | DROPPED<br>MEMBERS ACTUAL<br>(including transfers) |  |
| JULY/AUG/SEPT         | 7             | 20        | 7             | JULY/AUG/SEPT         | 210                       | 723                     | 211                                                |  |
| OCT/NOV/DEC           | 10            | 2         | 14            | OCT/NOV/DEC           | 292                       | 345                     | 762                                                |  |
| JAN/FEB/MAR           | 9             | 10        | 3             | JAN/FEB/MAR           | 331                       | 643                     | 161                                                |  |
| APR/MAY/JUNE          | 9             | 0         | 0             | APR/MAY/JUNE          | 197                       | 0                       | 0                                                  |  |