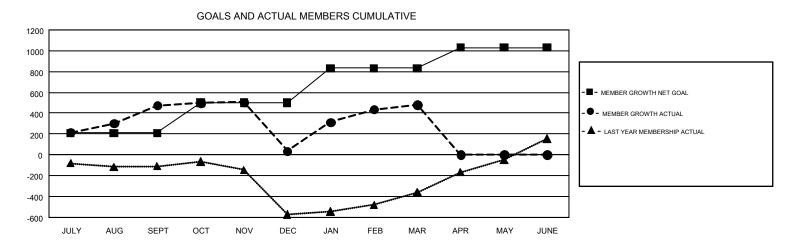

## GMT Constitutional Area 6-Afr, Group I

GMT: BASSEY EDEM

JULY

AUG

SEPT

OCT

REPORT DOES NOT INCLUDE CLUBS IN UNDISTRICTED AREAS.

| Clubs                 |               |           |               | Members               |                           |                         |                                                    |  |
|-----------------------|---------------|-----------|---------------|-----------------------|---------------------------|-------------------------|----------------------------------------------------|--|
| RESULTS FOR 2018-2019 |               |           |               | RESULTS FOR 2018-2019 |                           |                         |                                                    |  |
| QUARTER               | NEW CLUB GOAL | NEW CLUBS | DROPPED CLUBS | QUARTER               | MEMBER GROWTH NET<br>GOAL | MEMBER GROWTH<br>ACTUAL | DROPPED<br>MEMBERS ACTUAL<br>(including transfers) |  |
| JULY/AUG/SEPT         | 7             | 20        | 7             | JULY/AUG/SEPT         | 210                       | 723                     | 211                                                |  |
| OCT/NOV/DEC           | 10            | 2         | 14            | OCT/NOV/DEC           | 292                       | 345                     | 762                                                |  |
| JAN/FEB/MAR           | 9             | 10        | 3             | JAN/FEB/MAR           | 331                       | 643                     | 161                                                |  |
| APR/MAY/JUNE          | 9             | 0         | 0             | APR/MAY/JUNE          | 197                       | 0                       | 0                                                  |  |